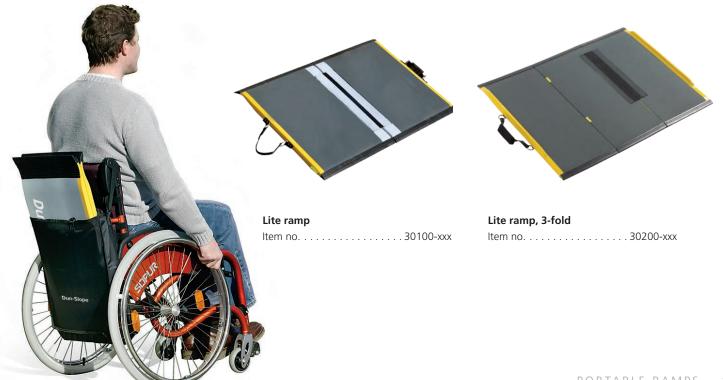

## **Lite ramps**

## Low weight – easy to transport

Stepless Lite ramps are the absolute lightest ramps on the market due to their unique material composition consisting of glass and graphite fibres.

This special material composition offers the same characteristics as a tennis racquet: it is both light and strong.

## High level of safety - easy handling

The driving surface has a non-slip cov-ering. Stepless Lite ramps are easy to fold and unfold. The ramps have a simple folding joint, making it easy for both users and helpers to use them.

Its lightweight design (for 700 mm, the ramp weighs only 3.5 kg) also means that the ramp can be transported in the stability problems.

Stepless Lite ramps are an obvious choice for users/helpers who want minimal weight, or for the more active wheelchair user. Great for travel or a trip to town.