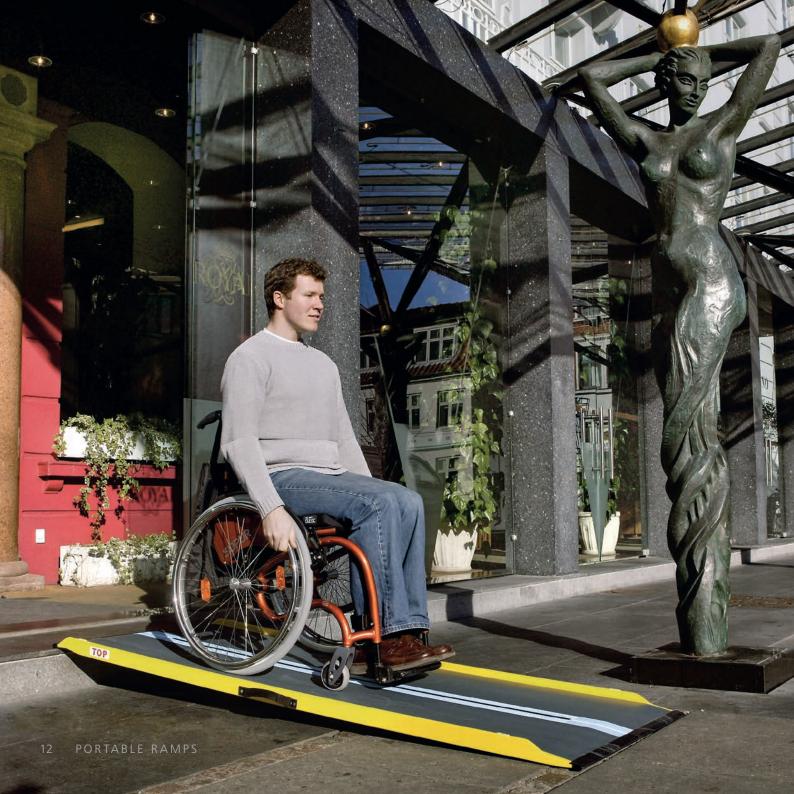

## Low weight – easy to transport

Stepless Lite ramps are the absolute lightest ramps on the market due to their unique material composition consisting of glass and graphite fibres.

This special material composition offers the same characteristics as a tennis racquet: it is both light and strong.

## High level of safety - easy handling

The driving surface has a non-slip cov-ering. Stepless Lite ramps are easy to fold and unfold. The ramps have a simple folding joint, making it easy for both users and helpers to use them.

Its lightweight design (for 700 mm, the ramp weighs only 3.5 kg) also means that the ramp can be transported in the stability problems.

Stepless Lite ramps are an obvious choice for users/helpers who want minimal weight, or for the more active wheelchair user. Great for travel or a trip to town.